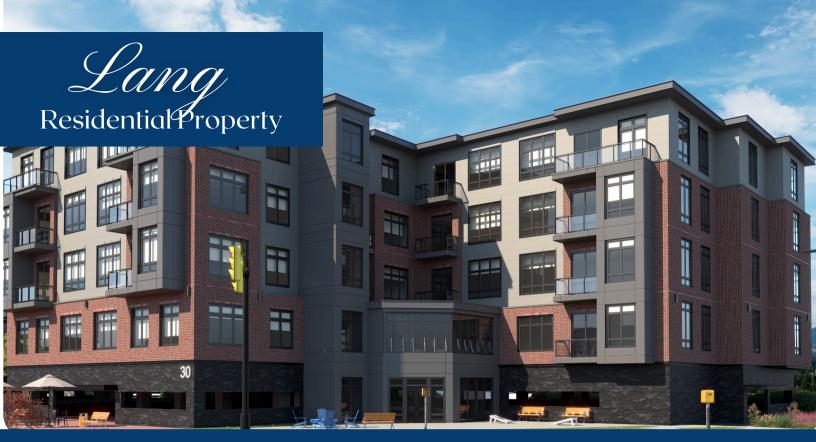

## 30 South Chapel Street

Prime Location: This 1.35-acre property will transform the former Burger King site into a vibrant residential and commercial hub, just steps from downtown Newark and the University of Delaware.

Modern Design: Two five-story buildings will offer 80 twobedroom apartments with stylish finishes and amenities.

Ground-Level Features: The first floor will include 87 parking spaces, 3,448 square feet of commercial space, and an outdoor plaza to foster a lively community atmosphere.

Convenient Parking: Residents will have secure parking on the ground level for easy access.

Responsible Urban Renewal: In addition to the preservation of a 150-year old historic tree, this project highlights Lang Development Group's dedication to responsibly transforming Newark, meeting community needs, and enhancing downtown's appeal.