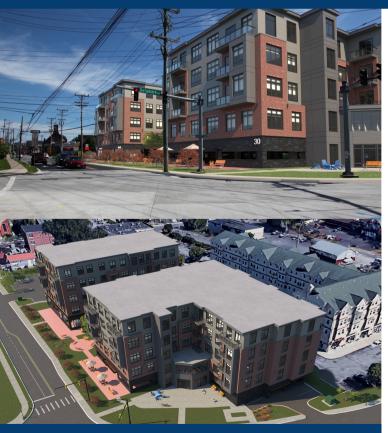

## 30 South Chapel Street

Prime Location: This 1.35-acre property will transform the former Burger King site into a vibrant residential and commercial hub, just steps from downtown Newark and the University of Delaware.

Modern Design: Two five-story buildings will offer 80 twobedroom apartments with stylish finishes and amenities.

Ground-Level Features: The first floor will include 87 parking spaces, 3,448 square feet of commercial space, and an outdoor plaza to foster a lively community atmosphere.

Convenient Parking: Residents will have secure parking on the ground level for easy access.

Responsible Urban Renewal: In addition to the preservation of a 150-year old historic tree, this project highlights Lang Development Group's dedication to responsibly transforming Newark, meeting community needs, and enhancing downtown's appeal.