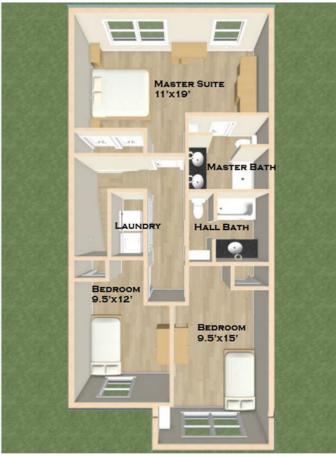

## **NEW PHASE - BRAND NEW TOWNHOMES AVAILABLE FOR LEASE**

FIRST FLOOR LAYOUT

SECOND FLOOR LAYOUT

- Spacious Living: 1350 square feet of modern, comfortable living space
- **3 Bedrooms:** Plenty of room for the whole family or guests
- 2-1/2 Baths: Convenience and comfort with multiple bathrooms
- Attached Garage: Secure parking and additional storage space
- Luxurious Primary Ensuite: Your own private retreat within your home
- **Upstairs Laundry:** Effortless chores with laundry conveniently located on the same floor as bedrooms
- Open Concept Design: Perfect for entertaining or relaxing with an airy, connected layout
- Located in the Village at Twin Lakes, Newark: A serene and picturesque community with easy access to major highways and shopping
- Enjoy Nature: Two bucolic ponds and a scenic walking path right outside your door
- Act Fast: Limited availability! Contact us now to schedule a tour and secure your new home.