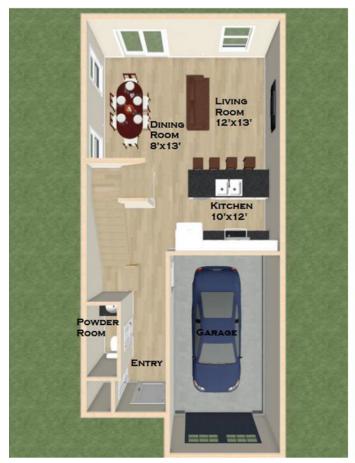

## **NEW PHASE - BRAND NEW TOWNHOMES AVAILABLE FOR LEASE**

FIRST FLOOR LAYOUT

SECOND FLOOR LAYOUT

- Spacious Living: 1350 square feet of modern, comfortable living space
- **3 Bedrooms:** Plenty of room for the whole family or guests
- 2-1/2 Baths: Convenience and comfort with multiple bathrooms
- Attached Garage: Secure parking and additional storage space
- Luxurious Primary Ensuite: Your own private retreat within your home
- **Upstairs Laundry:** Effortless chores with laundry conveniently located on the same floor as bedrooms
- Open Concept Design: Perfect for entertaining or relaxing with an airy, connected layout
- Located in the Village at Twin Lakes, Newark: A serene and picturesque community with easy access to major highways and shopping
- Enjoy Nature: Two bucolic ponds and a scenic walking path right outside your door
- Act Fast: Limited availability! Contact us now to schedule a tour and secure your new home.